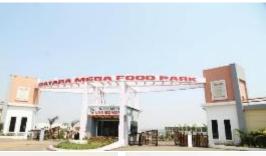

### Satara Mega Food Park

Collection Centres (CCs): Aggregation Points

#### CPC:

Core, Basic Enabling, Non-core infrastructure, SDF sheds. Processing units

- India's best integrated food park at Degaon village in Satara District.
- Employment generation for thousands of local youth and increase in income for farmers.
- Set up under the Government of India's Ministry of Food Processing Industries (MOFPI) scheme with a Cluster Development objective
- Planned with a view to get renowned food processing giants in Satara, / contribute to economic development of entire Maharashtra.