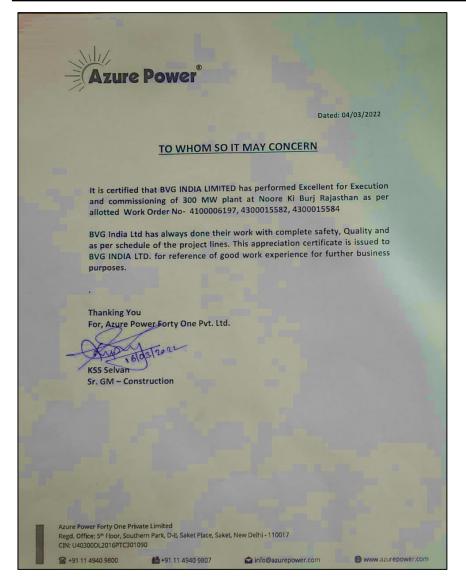

### Commissioning Certificate of Solar Projects executed by BVG Clean

Commissioning certificate for 300MW Azure Project executed by BVG Clean Energy.

Commissioning certificate for 100MW NLC Project executed by BVG Clean Energy.