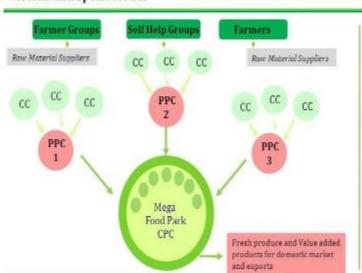

### Satara Mega Food Park

Collection Centres (CCs): Aggregation Points

#### Primary Processing Centres (PPCs):

Pre-cooling, Grading pulping Sorting, waxing, Temporary storage.

Supply to CPC or direct market

#### CPC:

Core, Basic Enabling, Non-core infrastructure, SDF sheds. Processing units

- India's best integrated food park at Degaon village in Satara District.
- Employment generation for thousands of local youth and increase in income for farmers.
- Set up under the Government of India's Ministry of Food Processing Industries (MOFPI) scheme with a Cluster Development objective
- Planned with a view to get renowned food processing giants in Satara, / contribute to economic development of entire Maharashtra.