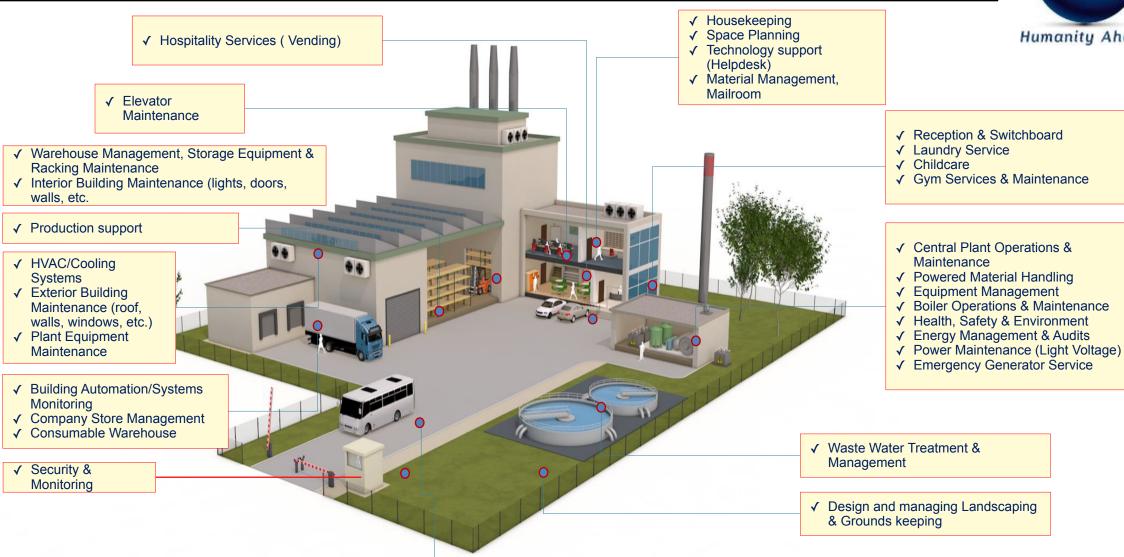

### BVG India - Typical Office / Manufacturing Service Scope

✓ Shuttle Bus Service✓ Ambulatory services