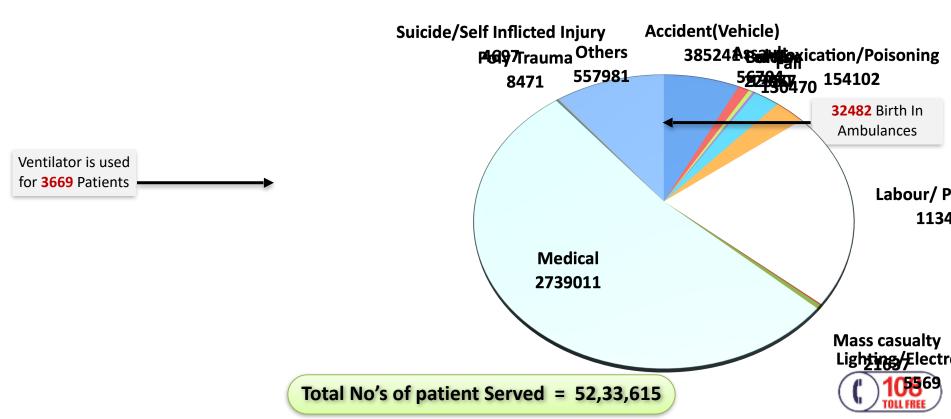

I acknowledge BVG MEMS Team for successfully serving emergency patients, health system preparedness and response to COVID-19 pandemic. In today's Pandemic of Coronavirus, where entire world was scared and sitting back at home, 108 ambulances were running on the roads to serve the patients in need with great spirit. Especially in Mumbai, these COVID-19 Warriors from 108 team served with great zeal. It is commendable to note that even though over 310 Emergency Professionals including Doctors and Pilots working on the ambulances were affected by COVID-19 and post recovery this team has joined the system back to serve the patients. Looking at the spirit of this team it depicts the sign of utmost humanity that cares for the community. BVG MEMS has served over 429014 COVID-19 patients since beginning of Pandemic. It feels great to announce that since launch, MEMS has successfully served over 5508787 patients. More than 35987 successful deliveries have been assisted by Doctors of MEMS in the ambulance. Response from BVG MEMS team for COVID-19 Pandemic is praiseworthy.

### (MEMS) – DIAL 108 - Accolades

35,000 Safe Child Births in Ambulances!

**UPTIME!** 

**55** LAKH

LAKH + SUSPECTED COVID - 19 PATIENTS TRANSPORTED!

Patients transported till date!

State Public Private