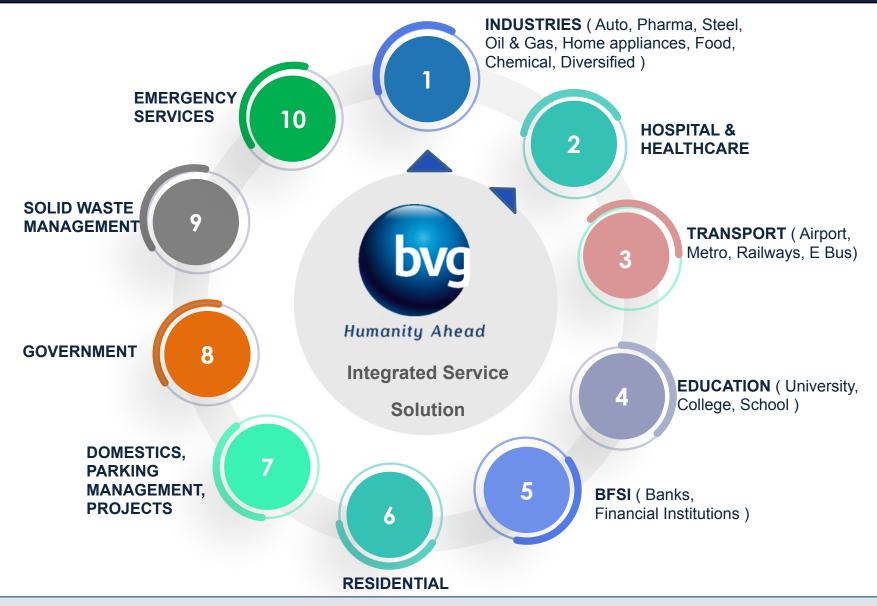

### BVG India is providing service solution across business segments

Providing customized, cost effective and outcome based integrated service solution