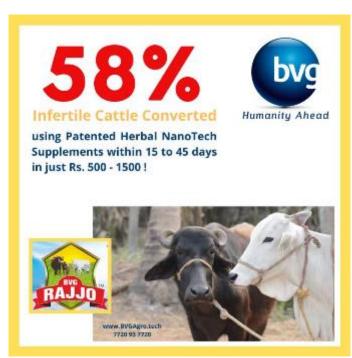

### **BVG AgroTech**

assured rise in crop yield using BVG's Herbal, Residue-Free, NanoTech Agro Inputs.

#### To whom it may concern

I have a personal experience of the efficacy of the herbal nanotechnology crop care products of BVG Life Sciences Ltd, Pune. After a shift from the traditional cultivation practices the prior year to those suggested by BVG this year, there was a significant increase in yield and improvement in quality of the produce as under:

- The total yield increased from 210 bags (105 quintals) to 388 bags (194 quintals)
- The percentage of large size potatoes increase from 40% last year to 85%.
- The keeping quality of the yield increased substantially.

The above results were observed through the use of the products - crop-growth booster 'BVG Agrow Magic', universal crop protector 'BVG Agro Safe', and micronutrient supplement 'BVG Agro Nutri', which is in nano form - over potato crop in my farm at A/P Pooth, Taluka Gudmukteshwar, District Hapud in Uttar Pradesh.

I can say based on my personal experience that these cultivation practices and herbal nano-technology products of BVG can help farmers double the production with little increase in input costs. This can be a powerful instrument to fulfill the goal of doubling the production and income of farmers much before the target year of 2022.