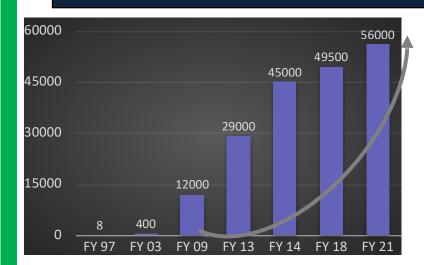

### Key Events & Milestones

**FY 97** 

Begins operation in Pune with Tata Motors being the first client

#### **FY 06**

Secured Indian Railways & Rashtrapati Bhawan contract (President's House)

Started FM services for Delhi & Bangalore Metro

#### FY 03/04

Bagged Parliament Library building contract

#### FY 07

Set up engineering division Worked on relocation of Fiat's factory

#### FY 12 /13

Started solid waste management t services Revenue crossed INR500cr.

#### **FY 14**

Successfully implemented the MEMS ambulance project

### FY 17

20 years of celebration

#### **FY 18**

Opening of India's first Mega food Park at Satara, Maharashtra

### FY 19

BVG Lifesciences Limited product launches

#### FY 19

BVG Clean Energy commissioned 100 MW Solar Power Plant in record time

#### **FY 21**

BVG Nuclear Private Limit started providing solutions

#### **FY 22**

BVG Clean Energy commissioned 300 MW Solar Power Plant at Rajasthan