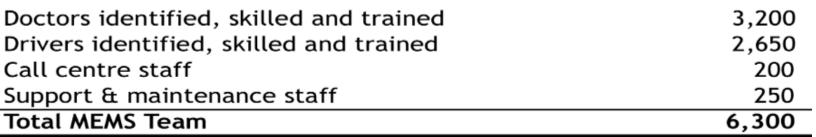

### MINISTER, PUBLIC HEALTH & FAMILY WELFARE MAHARASHTRA STATE

Government of Maharashtra- Department of Health and Family Welfare, State Health Society in PPP with BVG have undertaken ambitious initiative of Maharashtra Emergency Medical Services (MEMS), popularly known as 108 Service. State of the art world class Emergency Response Centre is operated 24/7 from Aundh Chest Hospital, Pune. Toll free 108 is accessible from all mobiles and landline across the state. Over 5500 EMS professionals have been employed in this system and have received a great opportunity in serving on the grounds of Humanity.