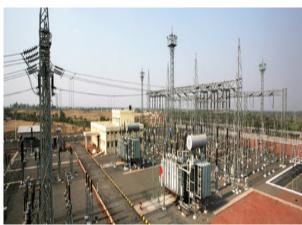

#### FY 19

BVG Clean Energy commissioned 100 MW Solar Power Plant in record time

#### **FY 22**

BVG Clean Energy commissioned 300 MW Solar Power Plant at Rajasthan

### **BVG Clean Energy Limited Projects**

EPC for BOS of 300MW Ground mounted Solar Power Project at Rajasthan, India

EPC for 100MW (AC) Ground Mounted Solar Power Project at Tamil Nadu, India

EPC for multiple Solar Water Pump projects in different states of India