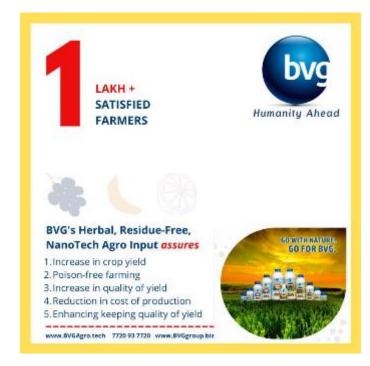

#### To whom it may concern

I have a personal experience of the efficacy of the herbal nanotechnology crop care products of BVG Life Sciences Ltd, Pune. After a shift from the traditional cultivation practices the prior year to those suggested by BVG this year, there was a significant increase in yield and improvement in quality of the produce as under:

- The total yield increased from 210 bags (105 quintals) to 388 bags (194 quintals)
- The percentage of large size potatoes increase from 40% last year to 85%.
- The keeping quality of the yield increased substantially.

The above results were observed through the use of the products - crop-growth booster 'BVG Agrow Magic', universal crop protector 'BVG Agro Safe', and micronutrient supplement 'BVG Agro Nutri', which is in nano form - over potato crop in my farm at A/P Pooth, Taluka Gudmukteshwar, District Hapud in Uttar Pradesh.

I can say based on my personal experience that these cultivation practices and herbal nano-technology products of BVG can help farmers double the production with little increase in input costs. This can be a powerful instrument to fulfill the goal of doubling the production and income of farmers much before the target year of 2022.