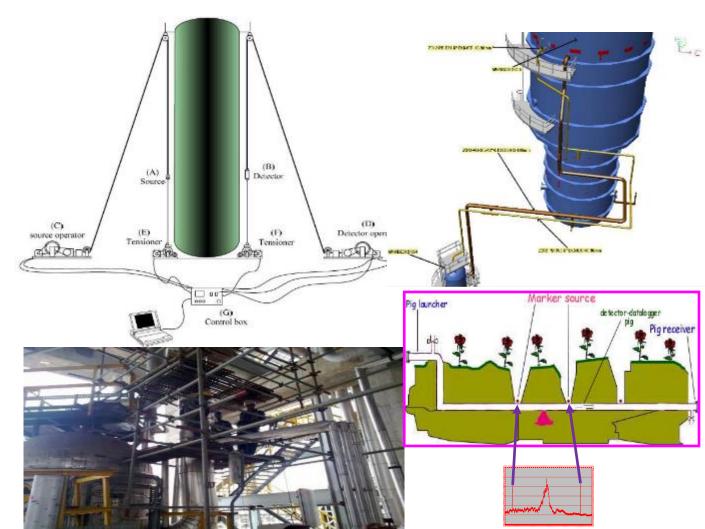

### **Industrial Applications**

- Gamma Column Scanning
- Blockage/Leckage Detection in pipe
- Fly Ash Disposal Studies
- Leakage Detection from Reservoirs
- Sediment Transport Study
- Heat Exchangers Leakage Detection
- Agriculture
- Defence
- Healthcare
- Spent Fuel Reprocessing
- Heavy Water/ Tritium