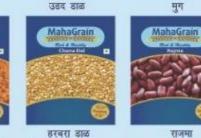

### Satara Mega Food Park – BVG Product Line's

250 ग्राम | 500 ग्राम | 1 कि.ग्रा. | 5 कि.ग्रा. | 30 कि.ग्रा. व्या पॅकिंग मध्ये उपलब्ध

Man-go

Whole Strawberry

Orange Marmalade