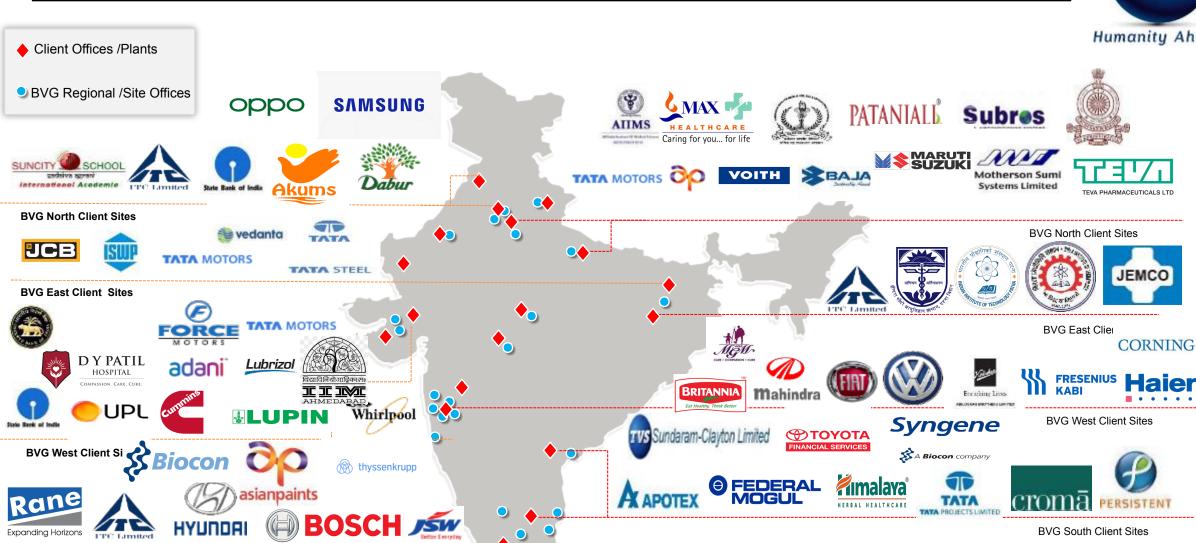

### BVG India IFM Service Footprint (Illustrative)

**BVG South Client Sites** 

4 Regional offices / 22+ Site offices : India's Largest Integrated Services Company